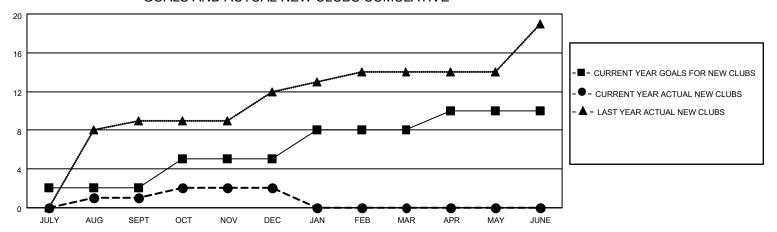

## GOALS AND ACTUAL NEW CLUBS CUMULATIVE

## MONTHLY MEMBERSHIP PROGRESS REPORT

LOCATION INDIA District 324 I Results as of: 12/31/2022

| Clubs                 |               |           |               | Members               |                        |                         |                                                    |
|-----------------------|---------------|-----------|---------------|-----------------------|------------------------|-------------------------|----------------------------------------------------|
| RESULTS FOR 2022-2023 |               |           |               | RESULTS FOR 2022-2023 |                        |                         |                                                    |
| QUARTER               | NEW CLUB GOAL | NEW CLUBS | DROPPED CLUBS | QUARTER MEME          | BER GROWTH NET<br>GOAL | MEMBER GROWTH<br>ACTUAL | DROPPED<br>MEMBERS ACTUAL<br>(including transfers) |
| JULY/AUG/SEPT         | 2             | 1         | 0             | JULY/AUG/SEPT         | 50                     | 137                     | 45                                                 |
| OCT/NOV/DEC           | 3             | 1         | 6             | OCT/NOV/DEC           | 75                     | 44                      | 160                                                |
| JAN/FEB/MAR           | 3             | 0         | 0             | JAN/FEB/MAR           | 100                    | 0                       | 0                                                  |
| APR/MAY/JUNE          | 2             | 0         | 0             | APR/MAY/JUNE          | 25                     | 0                       | 0                                                  |