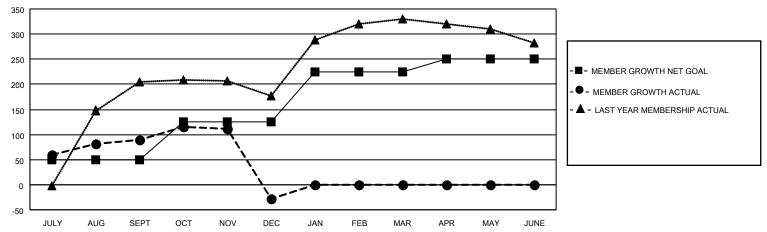

## GOALS AND ACTUAL MEMBERS CUMULATIVE

| DROPPED CLUBS: 6 |     | 44 CLUBS OF 84 ADDED 1 OR<br>MORE NEW MEMBERS | GENDER DISTRIBUTION            |                |  |
|------------------|-----|-----------------------------------------------|--------------------------------|----------------|--|
|                  |     | WORE NEW MEMBERS                              | MALE                           | 2,186 (90.93%) |  |
|                  |     |                                               | FEMALE                         | 218 (9.07%)    |  |
| DROPPED MEMBERS  |     |                                               | NON BINARY                     | 0 (0.00%)      |  |
|                  |     |                                               | PREFER NOT TO ANSWER 0 (0.00%) |                |  |
| DECEASED         | 6   |                                               |                                | , ,            |  |
| CLUB CANCELLED   | 101 | CLICK HERE FOR CUMULATIVE                     | TOTAL FAMILY UNIT MEMBERS      | 312            |  |
| OTHER            | 98  | MEMBERSHIP DATA                               |                                |                |  |
| TOTAL            | 205 |                                               | FAMILY MEMBERS PAYING HAI      | LF DUES 171    |  |
|                  |     |                                               |                                |                |  |

## MONTHLY MEMBERSHIP PROGRESS REPORT

LOCATION INDIA District 324 I Results as of: 12/31/2022

| Clubs                 |               |           |               | Members               |                        |                         |                                                    |
|-----------------------|---------------|-----------|---------------|-----------------------|------------------------|-------------------------|----------------------------------------------------|
| RESULTS FOR 2022-2023 |               |           |               | RESULTS FOR 2022-2023 |                        |                         |                                                    |
| QUARTER               | NEW CLUB GOAL | NEW CLUBS | DROPPED CLUBS | QUARTER MEME          | BER GROWTH NET<br>GOAL | MEMBER GROWTH<br>ACTUAL | DROPPED<br>MEMBERS ACTUAL<br>(including transfers) |
| JULY/AUG/SEPT         | 2             | 1         | 0             | JULY/AUG/SEPT         | 50                     | 137                     | 45                                                 |
| OCT/NOV/DEC           | 3             | 1         | 6             | OCT/NOV/DEC           | 75                     | 44                      | 160                                                |
| JAN/FEB/MAR           | 3             | 0         | 0             | JAN/FEB/MAR           | 100                    | 0                       | 0                                                  |
| APR/MAY/JUNE          | 2             | 0         | 0             | APR/MAY/JUNE          | 25                     | 0                       | 0                                                  |